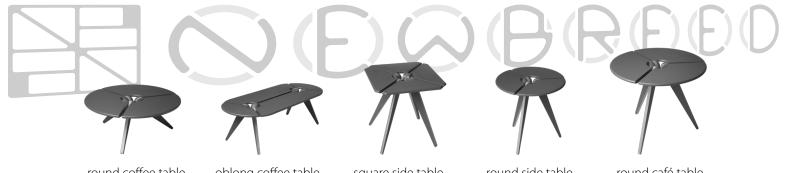

round coffee table

oblong coffee table

square side table

round side table

round café table

## **NB Petalply Coffee Tables**

- Petalply group includes desks, tables, and a chair suited for home or office.
- Offered in walnut, white oak, cypress, in both a clear or colored lacquer finish.
- Expressive solid wood joinery that blends traditional craft with modern mass production.
- Featuring four karma friendly features:
  - Original in design (rooted in a supreme tradition).
  - Made in America.
  - Made to out live you.
  - Gentle to the environment.
- Well paired with any side table or café table.
- Two design options:
  - Round (three legs).
  - Oblong (four legs).
- Sculpture that works