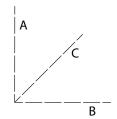

## **Product Dimensions**

460C 34RC round coffee table oblong coffee table A height - 14 in. A height - 14 in. B width - 34 in. B width - 20 in. C length - 34in. C length - 46 in.

Warranty: 1- year