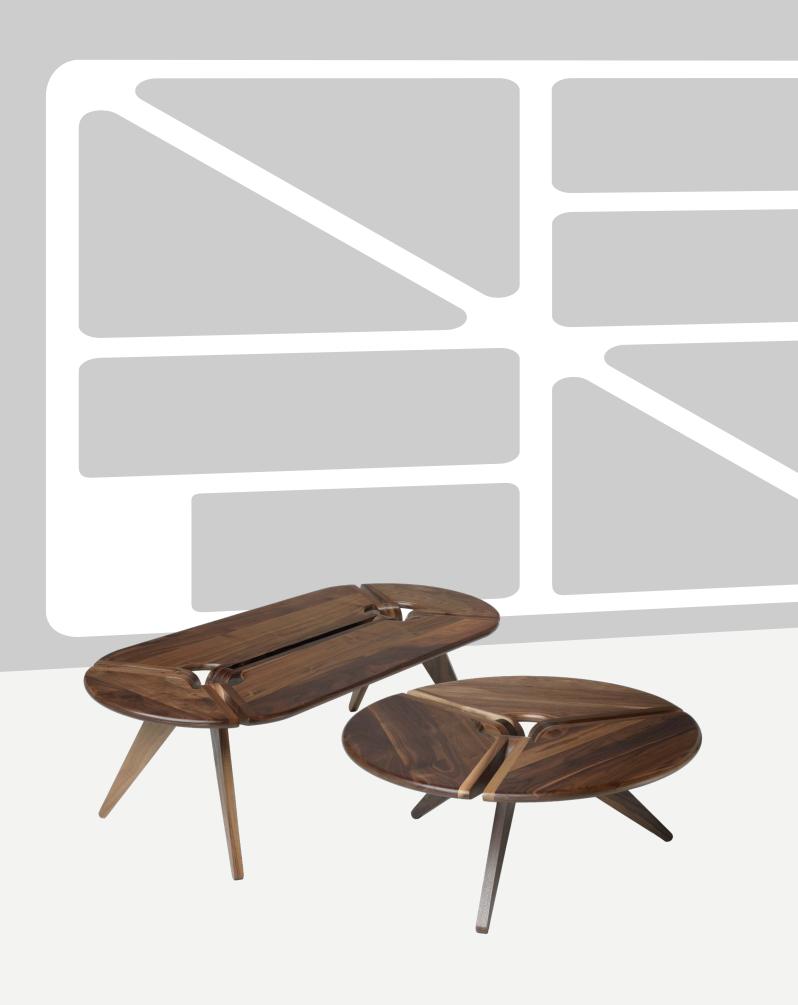

## **NB Petalply Coffee Tables**

- Petalply group includes desks, tables, and a chair suited for home or office.
- Offered in walnut, white oak, cypress, in both a clear or colored lacquer finish.
- Expressive solid wood joinery that blends traditional craft with modern mass production.
- Featuring four karma friendly features:
  - Original in design (rooted in a supreme tradition).
  - Made in America.
  - Made to out live you.
  - Gentle to the environment.
- Well paired with any side table or café table.
- Two design options:
  - Round (three legs).
  - Oblong (four legs).
- Sculpture that works

## **Product Dimensions**

460C 34RC round coffee table oblong coffee table A height - 14 in. A height - 14 in. B width - 34 in. B width - 20 in. C length - 34in. C length - 46 in.

Warranty: 1- year