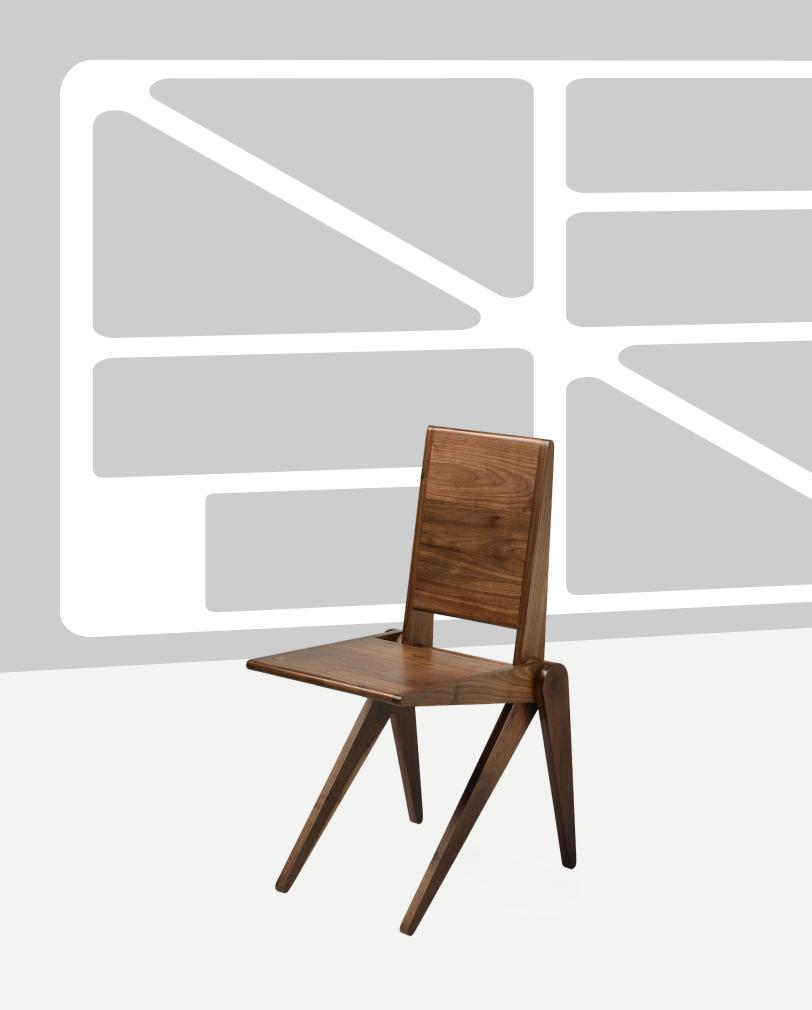

## NB Petalply® Chairone

- Petalply group includes desks, tables, and a chair suited for home or office.
- Offered in solid walnut, white oak, cypress, in both a clear or colored lacquer finish.
- Expressive solid wood joinery that blends traditional craft with modern mass production.
- Featuring four karma friendly features:
  - Original in design (rooted in a midwestern woodworking tradition).
  - Made in America.
  - Made to out live you.
  - Gentle to the environment.
- Well paired with any dining, conference, or café table.
- Can be accessorized with a padded cushion that wraps the seat and back.