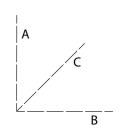

## **Product Dimensions**

CHO chairone
A height - 32 in.
B width - 16 in.
C length - 18 in.

Warranty: 1- year