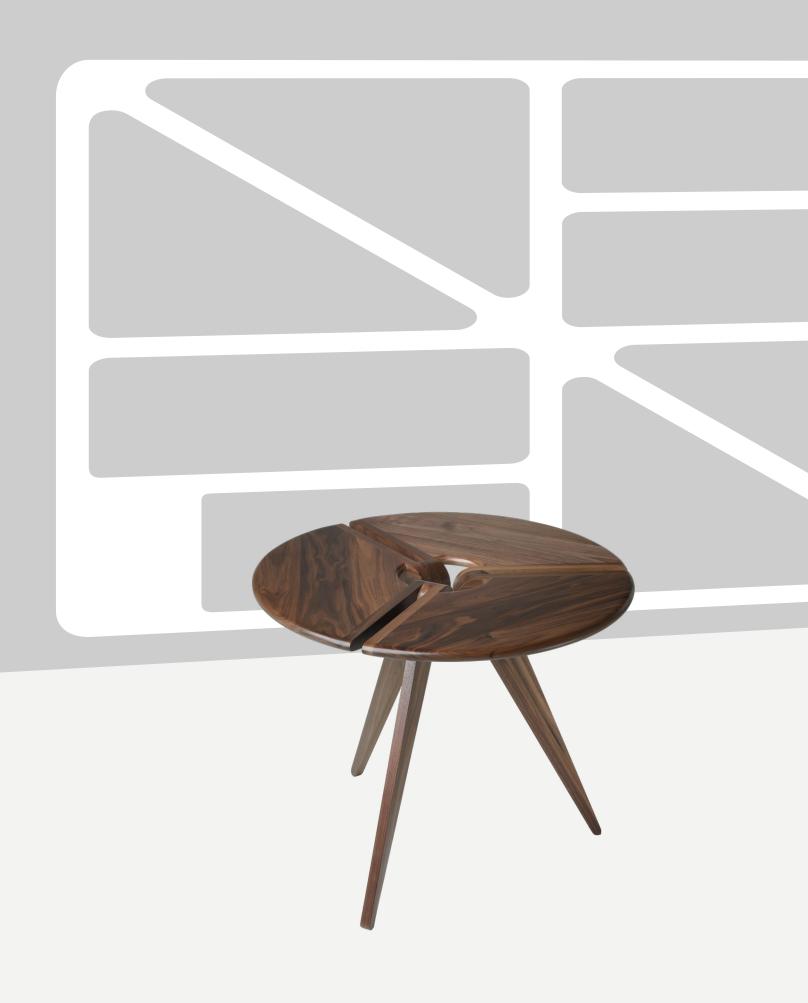

## NB Petalply® Café Table

- Petalply group includes desks, tables, and a chair suited for home or office.
- Offered in solid walnut, white oak, cypress, in both a clear or colored lacquer finish.
- Expressive solid wood joinery that blends traditional craft with modern mass production.
- Featuring four karma friendly features:
  - Original in design (rooted in a midwestern woodworking tradition).
  - Made in America.
  - Made to out live you.
  - Gentle to the environment.
- Offered with a glass insert, for sweaty glasses
- Well paired with any coffee table or side table.