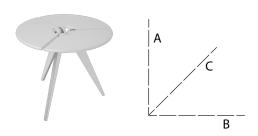

## 34AF

round café table

A height - 28.75 in.

B width - 34 in.

C length - 34in.

Warranty: 1- year